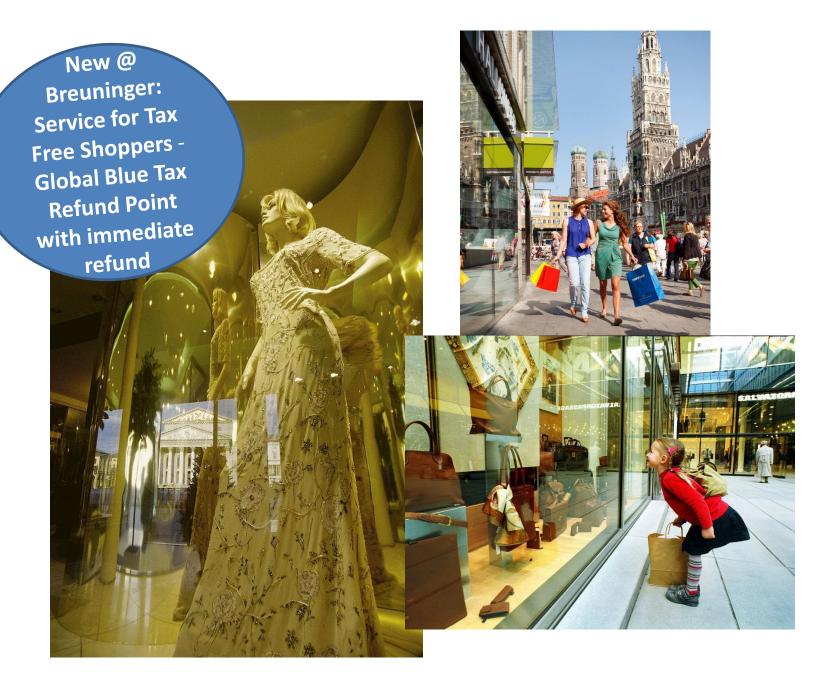

## simply Munich

JEWELS of Romantic EUROPE High-End/Luxury Maximilianstraße

Pedestrian Zones Kaufingerstraße, Sendlinger Straße (Breuninger) Theatinerstraße

#### **Shopping Centres**

- Hofstatt (city centre)
- Fünf Höfe (city centre)
- Pasing Arcaden (west)
- Riem Arcaden (east)
- OEZ (north)
- PEP (south)

www.simply-munich.com/ shopping