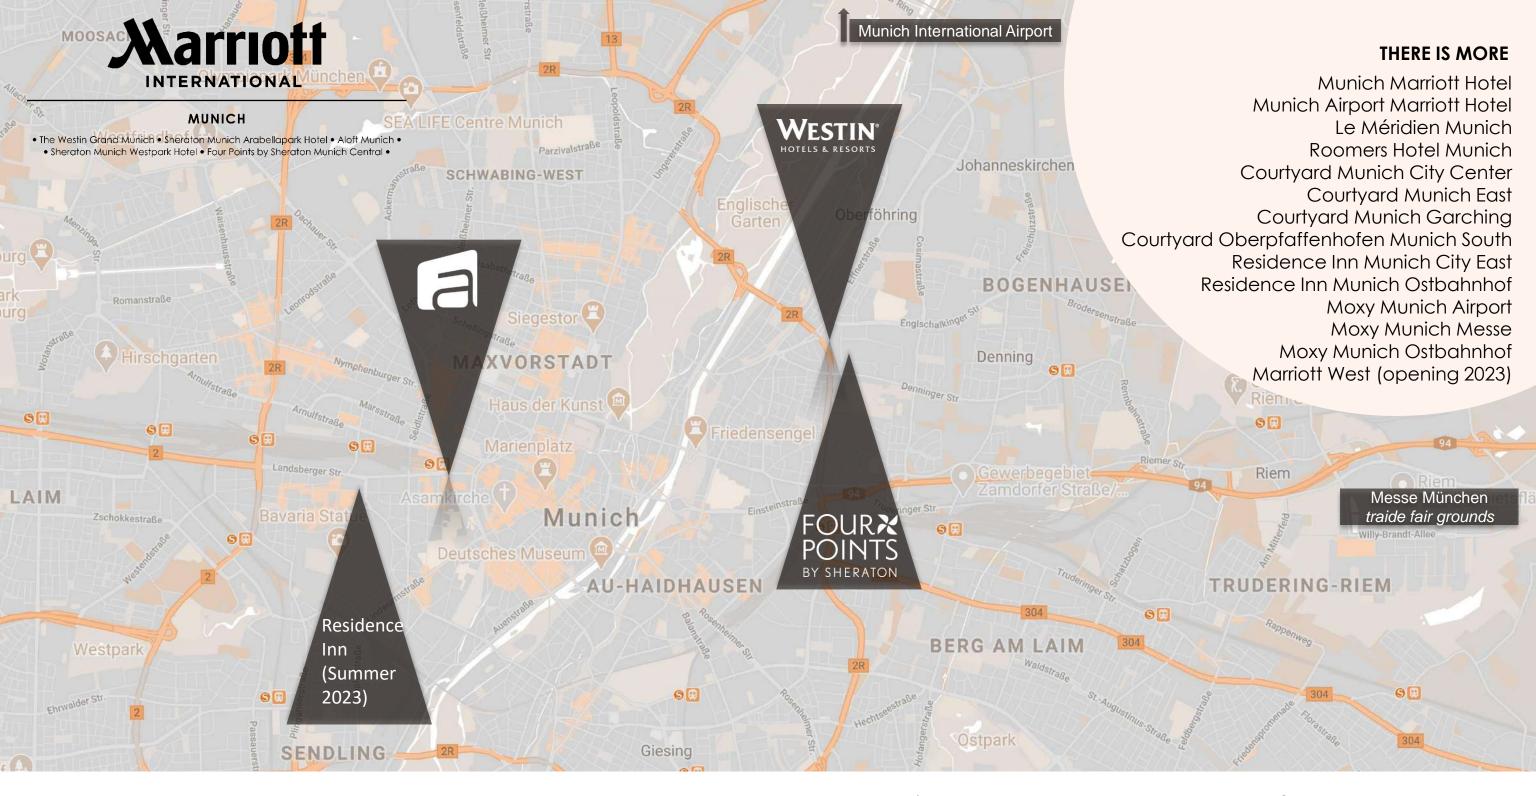

#### DAY 2 - ZUGSPITZE, ETTAL ABBEY & EIBSEE LAKE

Snow-covered peaks

Mountain lakes

Zugspitze Germany's highest mountain Medieval castles & abbeys

4 HOTELS | 4 brands | +1,000 guest rooms | 23 meeting rooms on +30,140 ft² / +2,800 m²

Südpark

ONE OF EUROPE'S LARGEST HOTEL CONFERENCE CENTERS.