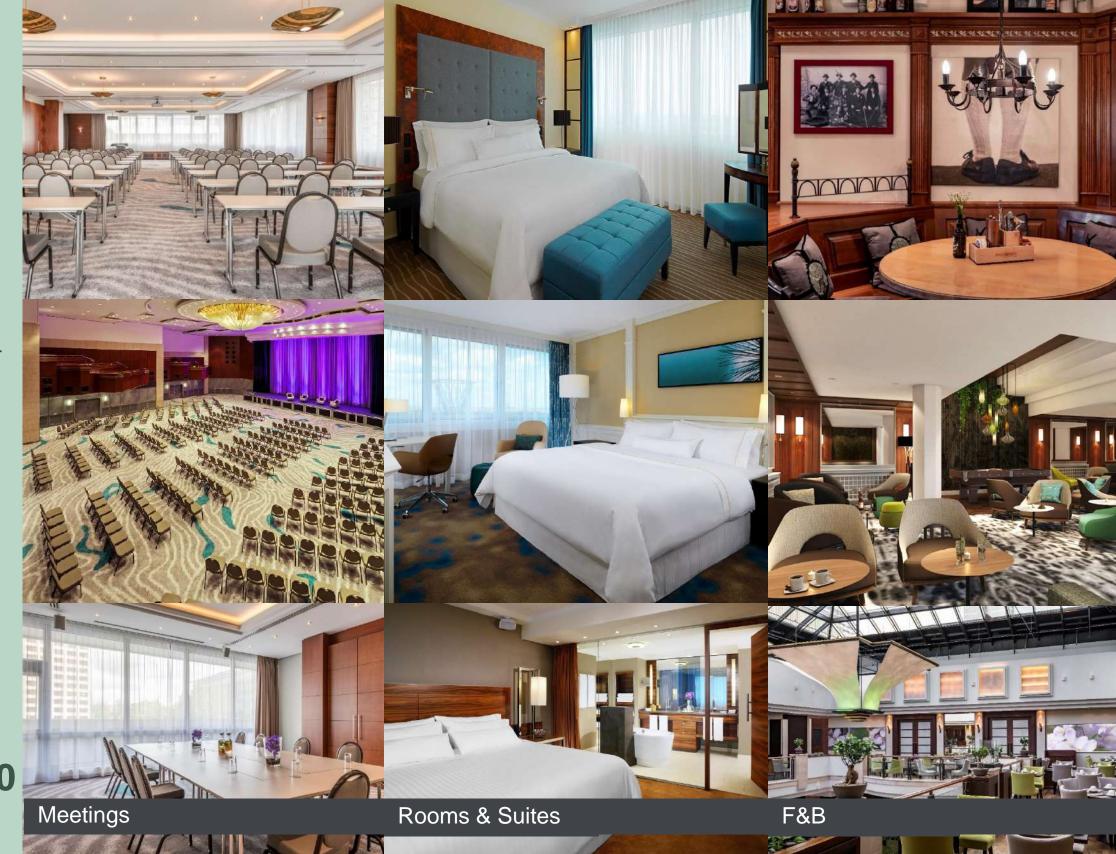

## **YOUR 2-DAY ITINERARY**







DAY 1 • EXPLORE THE CITY
In Munich, age-old traditions and innovation exist side by side

City Bus Tour

BMW World BMW Museum English Garden Chinese Tower Monopteros

Allianz Arena soccer stadium

#### DAY 2 - ZUGSPITZE, ETTAL ABBEY & EIBSEE LAKE

Snow-covered peaks

Mountain lakes

Zugspitze Germany's highest mountain Medieval castles & abbeys





4 HOTELS | 4 brands | +1,000 guest rooms | 23 meeting rooms on +30,140 ft² / +2,800 m²

Südpark















ONE OF EUROPE'S LARGEST HOTEL CONFERENCE CENTERS.



## The Westin Grand Munich













# Four Points by Sheraton Munich Arabellapark Hotel

FACTS & FIGURES













## **ALOFT MUNICH**

**FACTS & FIGURES** 

184



#### **CITY CENTER LOCATION**

- Walking distance to shopping streets & main sights
- Directly at Munich central train station
- Steps away from the Theresienwiese, the official grounds og the world-famous Oktoberfest









# ALOFT MUNICH FUNCTION SPACES

#### THERE IS MORE:

- Re: charge(SM) gym 24/7
- Business center 24/7
- Laundry Service
- Luggage Storage room
- Member of Marriott Bonvoy
- Parking garage

**Receptions & Get Togethers** 

**Events with Live Music or DJ** 

**Meetings & Trainings** 







### **CONTACT DETAILS**



**SANDRA RODE Director of Sales and Marketing** 

D: +49 (0) 89 93001 6488 M: +49 (0) 152 5796 6059

E: sandra.rode@marr