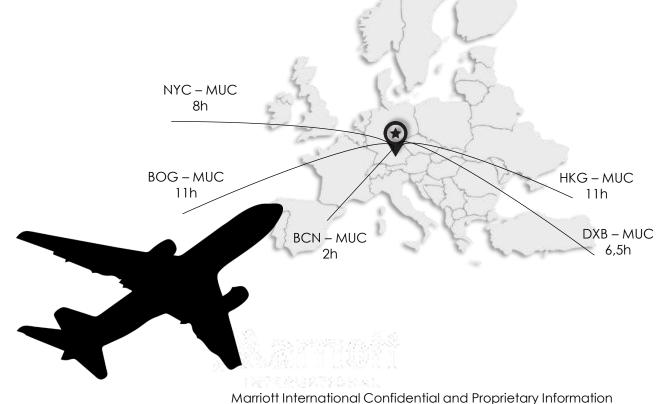

## **YOUR 2-DAY ITINERARY**







DAY 1 • EXPLORE THE CITY
In Munich, age-old traditions and innovation exist side by side

City Bus Tour

BMW World BMW Museum English Garden Chinese Tower Monopteros

Allianz Arena soccer stadium

#### DAY 2 - ZUGSPITZE, ETTAL ABBEY & EIBSEE LAKE

Snow-covered peaks

Mountain lakes

Zugspitze Germany's highest mountain Medieval castles & abbeys





4 HOTELS | 4 brands | +1,000 guest rooms | 23 meeting rooms on +30,140 ft² / +2,800 m²

Südpark















ONE OF EUROPE'S LARGEST HOTEL CONFERENCE CENTERS.



## The Westin Grand Munich













# Four Points by Sheraton Munich Arabellapark Hotel

FACTS & FIGURES













## **ALOFT MUNICH**

**FACTS & FIGURES** 

184



#### **CITY CENTER LOCATION**

- Walking distance to shopping streets &