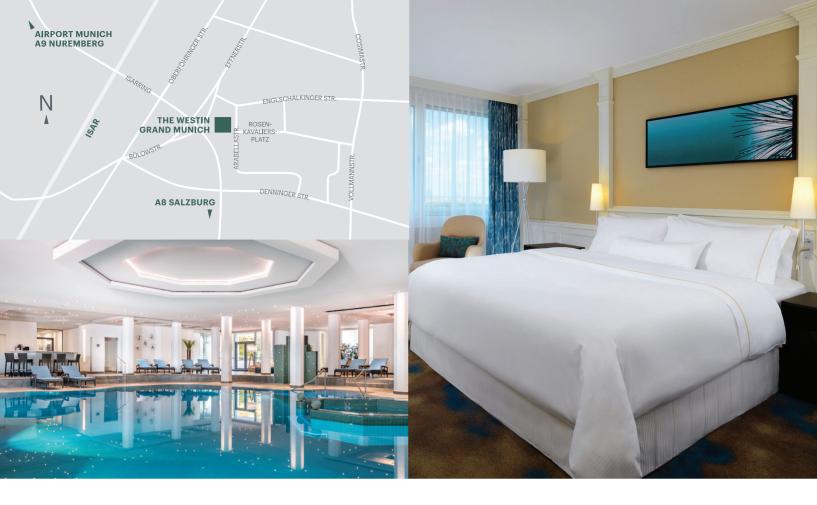

# UNWIND

Recharge with our Heavenly<sup>®</sup> Bed, high-speed Internet access, rainfall shower and other essential amenities for a fulfilling stay, available in each of our 627 contemporary guestrooms including 30 suites.Experience a taste of tradition in our Bavarian Rooms.

#### REVITALIZE

Hit the jogging paths through the English Garden and regenerate body and soul on 16.000 sq ft at the Isar Spa with a refreshing pool, sauna facilities and spa treatments. Energize with a session at the WestinWORKOUT<sup>®</sup> with cutting-edge cardio equipment and free weights.

# EXPLORE

Within just a short trip by public transportation from the hotel you'll find yourself at the city center of Munich and its unique attractions. Whether you're just arriving or con-tinuing onward, Munich Airport is a quick 22 miles away.