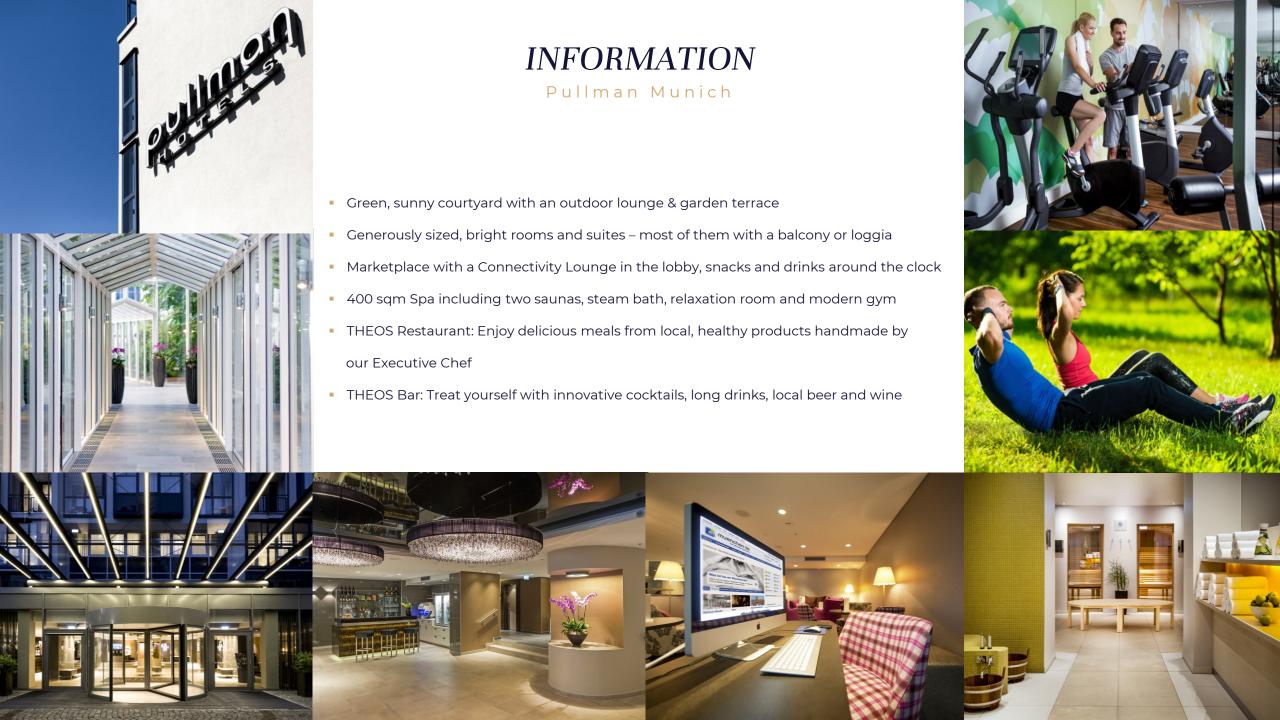

#### Pullman Munich

#### Pullman Munich

- 337 generously sized, bright rooms and suites, most of them with their own balcony or loggia.
- 185 superior rooms (25 sqm 28 sqm), 61 premium superior rooms (28 sqm), 67 executive room (35 sqm), 10 junior suites (38 sqm) and 14 superior suites (62 sqm)
- Air-conditioning, TV/Sky, telephone with voicemail, hairdryer, iron/ironing board, rain shower/bathtub, minibar, free tea and coffee bar, large working area, safe with laptop charging station, WIFI
- Additional benefits in the executive category & suites: Nespresso coffee machine