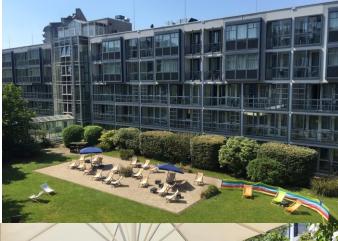

#### Top location: quiet but at the heart of Munich!

Central location in the heart of Schwabing
(underground U6 / Lufthansa Express Bus -> 25 min to airport

Immediately next to the English Garden , near the Olympic Park and the Allianz Arena

## RESTAURANT & BAR

Pullman Munich

- THEOS Bar: 80 seats
- Restaurant and Breakfast Area: 94 seats
- Private Dining: 35 seats, separate entrance
- Garden Lounge: 30 seats
- Terrace: 48 seats
- Courtyard + Cast Away Beach: 100 seats