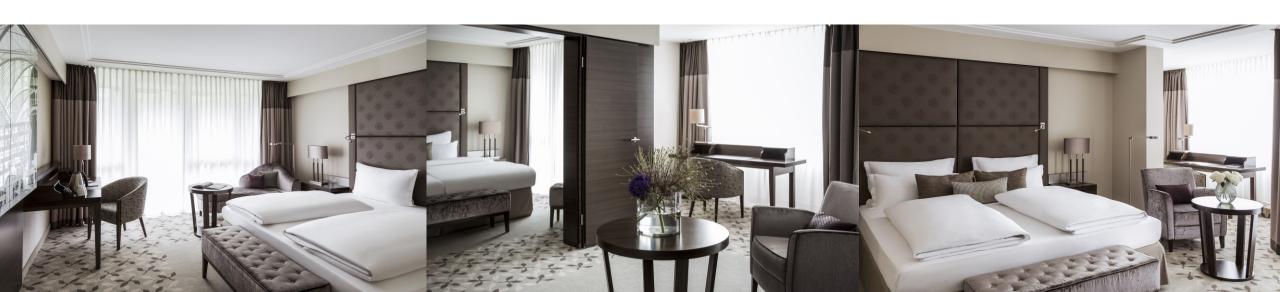

### ROOMS & SUITES

#### Pullman Munich

- 337 generously sized, bright rooms and suites, most of them with their own balcony or loggia.
- 185 superior rooms (25 sqm 28 sqm), 61 premium superior rooms (28 sqm), 67 executive room (35 sqm), 10 junior suites (38 sqm) and 14 superior suites (62 sqm)
- Air-conditioning, TV/Sky, telephone with voicemail, hairdryer, iron/ironing board, rain shower/bathtub, minibar, free tea and coffee bar, large working area, safe with laptop charging station, WIFI
- Additional benefits in the executive category & suites: Nespresso coffee machine