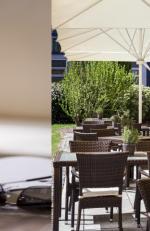

## RESTAURANT & BAR

Pullman Munich

- THEOS Bar: 80 seats
- Restaurant and Breakfast Area: 94 seats
- Private Dining: 35 seats, separate entrance
- Garden Lounge: 30 seats
- Terrace: 48 seats
- Courtyard + Cast Away Beach: 100 seats