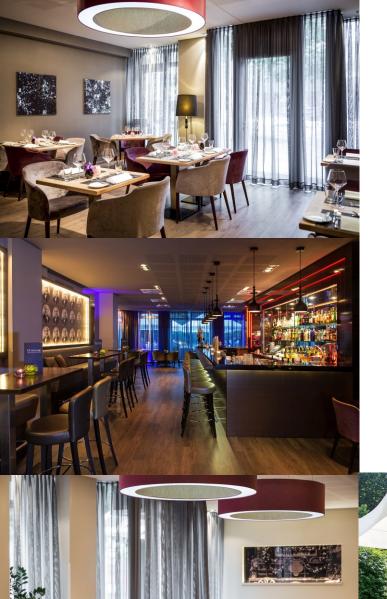

## RESTAURANT & BAR

Pullman Munich

- THEOS Bar: 80 seats
- Restaurant and Breakfast Area: 94 seats
- Private Dining: 35 seats, separate entrance
- Garden Lounge: 30 seats
- Terrace: 48 seats
- Courtyard + Cast Away Beach: 100 seats