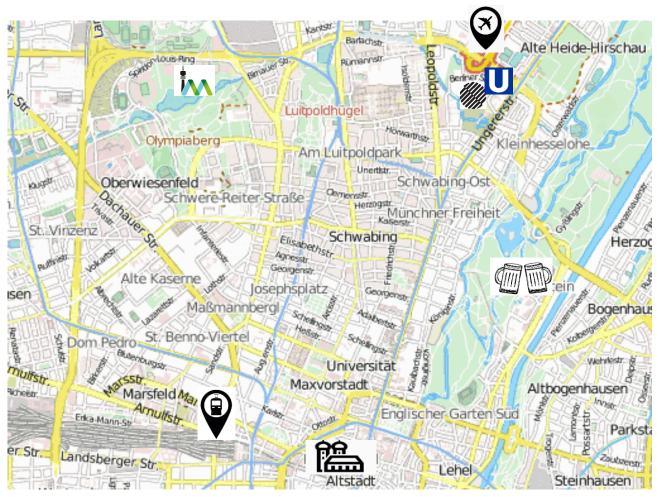

#### Pullman Munich

#### Lufthansa Express Bus Station

#### Top location: quiet but at the heart of Munich!

Central location in the heart of Schwabing
(underground U6 / Lufthansa Express Bus -> 25 min to airport

Immediately next to the English Garden , near the Olympic Park and the Allianz Arena