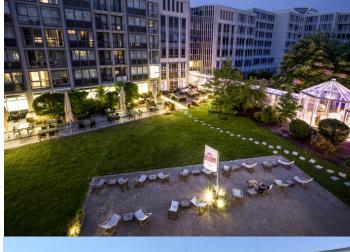

## RESTAURANT & BAR

Pullman Munich

- THEOS Bar: 80 seats
- Restaurant and Breakfast Area: 94 seats
- Private Dining: 35 seats, separate entrance
- Garden Lounge: 30 seats
- Terrace: 48 seats
- Courtyard + Cast Away Beach: 100 seats