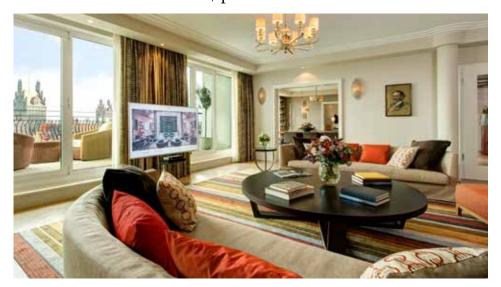

# Accommodation

- 136 bedrooms, from 40m<sup>2</sup>
- 24 suites, from 50m<sup>2</sup>
- the Monforte Royal Suite can be combined with three additional suites to form 450m<sup>2</sup> of private space, occupying an entire floor
- marble and limestone bathrooms with separate bath tub, shower and WC