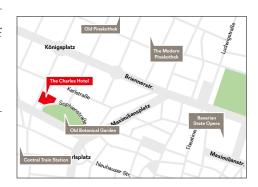

#### Transfers

- 30 min drive from Franz Josef Strauss Airport (MUC)
- 5 min walk from the Munich Train Station
- nearest S-Bahn: Hauptbahnhof
- nearest U-Bahn: Hauptbahnhof and Koenigsplatz