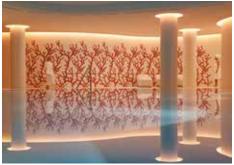

### The Charles Spa

- 15 x 8m indoor swimming pool

Saturdays from October to April

- 5 treatment rooms (including a double suite)
- finish sauna and steam room
- relaxation areas
- gym