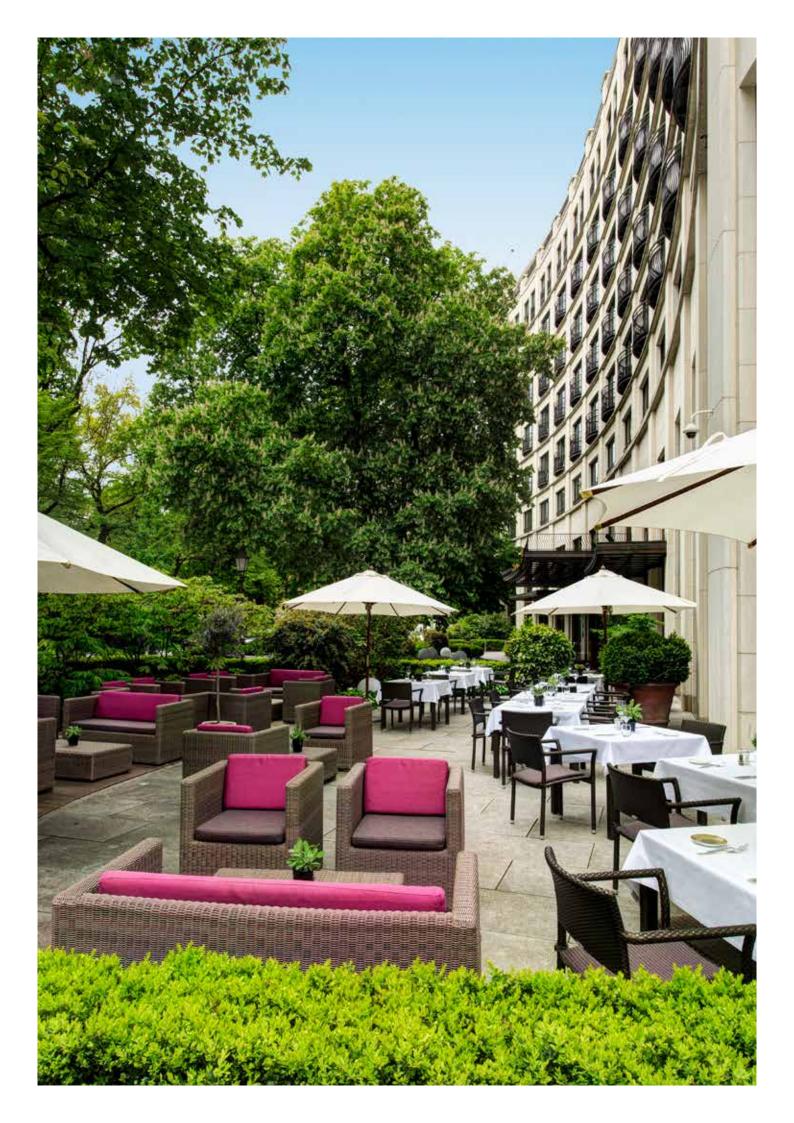

## Restaurants & Bars

 Sophia's: Botanical themed restaurant with regional seasonal produce served in a light-filled dining room or on a terrace facing the Old Botanical Garden. Enjoy