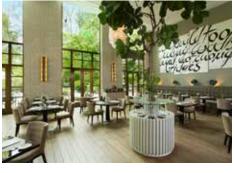

## Restaurants & Bars

 Sophia's: Botanical themed restaurant with regional seasonal produce served in a light-filled dining room or on a terrace facing the Old Botanical Garden. Enjoy