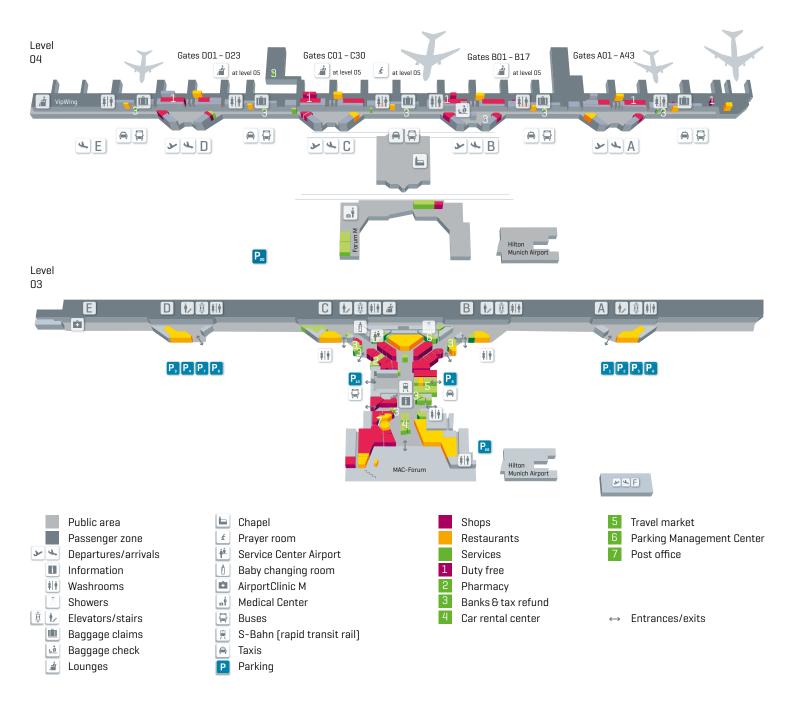

# Terminal 1 and the München Airport Center

Terminal 1 is divided into Departures/Arrivals A-D and F as well as Arrivals E. All facilities for passenger handling are located on level 04 (street level).

You can also reach the München Airport Center [MAC] and the parking areas quickly and easily using the moving walkways. The München Airport Center has an underground rapid transit train station [level 02].

# /Terminal 1 and München Airport Center (MAC)