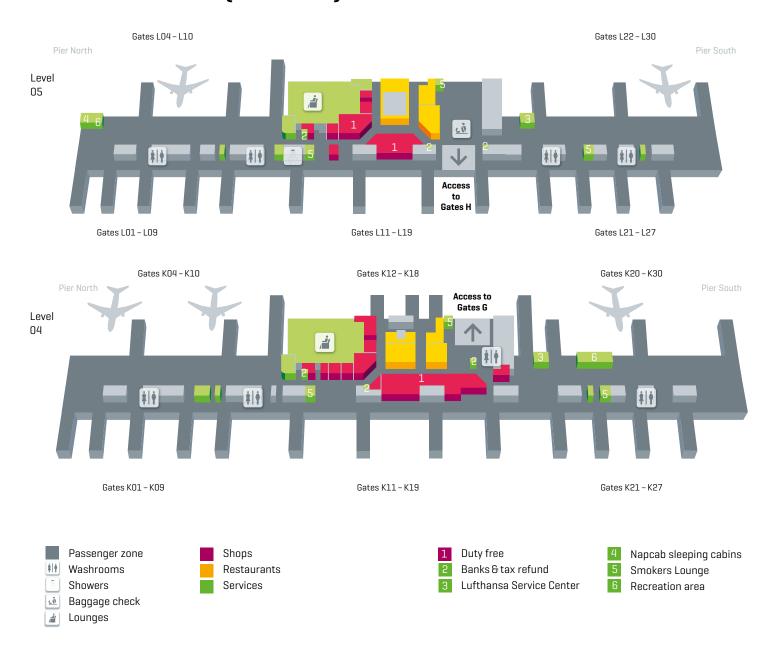

# **Terminal 2**

Terminal 2 (G, H) is divided into an arrivals level (O3) and two departure levels (O4, O5). It is used by Lufthansa, the Star Alliance and other Lufthansa partners.

Gates K and L in the T2 satellite building can be reached using an underground passenger transport system.

# /Terminal 2 satellite (Gates K, L)