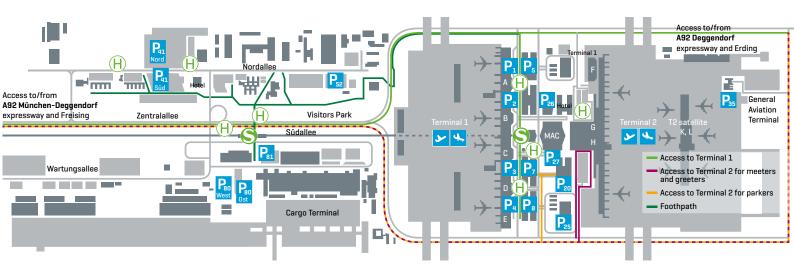

# Terminal 1 and the München Airport Center

Terminal 1 is divided into Departures/Arrivals A-D and F as well as Arrivals E. All facilities for passenger handling are located on level 04 (street level).

You can also reach the München Airport Center [MAC] and the parking areas quickly and easily using the moving walkways. The München Airport Center has an underground rapid transit train station [level 02].

# **Terminal 2**

Terminal 2 (G, H) is divided into an arrivals level (O3) and two departure levels (O4, O5). It is used by Lufthansa, the Star Alliance and other Lufthansa partners.

Gates K and L in the T2 satellite building can be reached using an underground passenger transport system.

Rapid transit rail for connections every 10 minutes between Munich city center and the Airport on lines S1 and S8

Parking P1-P5, P7, P8 and P20 in direct proximity to the terminals