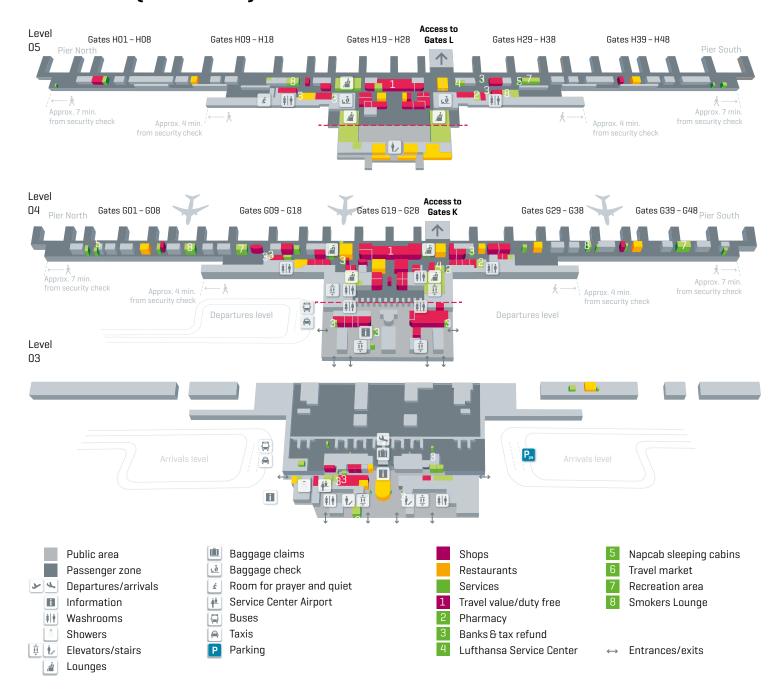

# **Terminal 2**

Terminal 2 (G, H) is divided into an arrivals level (O3) and two departure levels (O4, O5). It is used by Lufthansa, the Star Alliance and other Lufthansa partners.

Gates K and L in the T2 satellite building can be reached using an underground passenger transport system.

# /Terminal 2 (Gates G, H)